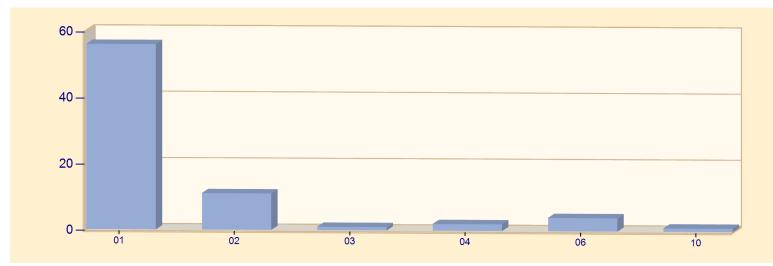

## Incident Type Count per Zone for Date Range

Start Date: 04/01/2025 | End Date: 04/30/2025

| ZONES             | INCIDENT TYPE                                          | COUNT |  |
|-------------------|--------------------------------------------------------|-------|--|
| 01 - Cridersville |                                                        |       |  |
|                   | 321 - EMS call, excluding vehicle accident with injury | 47    |  |
|                   | 611 - Dispatched & cancelled en route                  | 9     |  |
|                   | Total Incidents for 01 - Cridersville:                 | 56    |  |
| 02 - Duchou       | iquet Twp                                              |       |  |
|                   | 321 - EMS call, excluding vehicle accident with injury | 9     |  |
|                   | 322 - Motor vehicle accident with injuries             | 1     |  |
|                   | 611 - Dispatched & cancelled en route                  | 1     |  |
|                   | Total Incidents for 02 - Duchouquet Twp:               | 11    |  |
| 03 - Bucklar      | nd                                                     |       |  |
|                   | 321 - EMS call, excluding vehicle accident with injury | 1     |  |
|                   | Total Incidents for 03 - Buckland:                     | 1     |  |
| 04 - Logan        | Тwp.                                                   |       |  |
|                   | 321 - EMS call, excluding vehicle accident with injury | 2     |  |
|                   | Total Incidents for 04 - Logan Twp.:                   | 2     |  |
| 06 - Wapako       | oneta                                                  |       |  |
|                   | 321 - EMS call, excluding vehicle accident with injury | 4     |  |
|                   | Total Incidents for 06 - Wapakoneta:                   | 4     |  |
| 10 - LIMA         |                                                        |       |  |

| ZONES | INCIDENT TYPE                                          | COUNT |
|-------|--------------------------------------------------------|-------|
|       | 321 - EMS call, excluding vehicle accident with injury | 1     |
|       | Total Incidents for 10 - LIMA:                         | 1     |

Total Count for all Zone:

*7*5